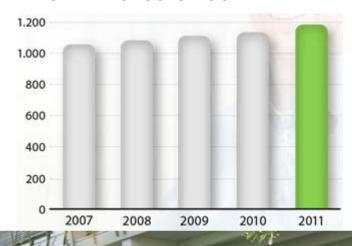

Turnover in million euros

Source: Lünendonk Ranking of the 25 top-selling standard software companies in Germany 2011

"The idea was to tackle together,

what every single one of us

would not have managed to do."